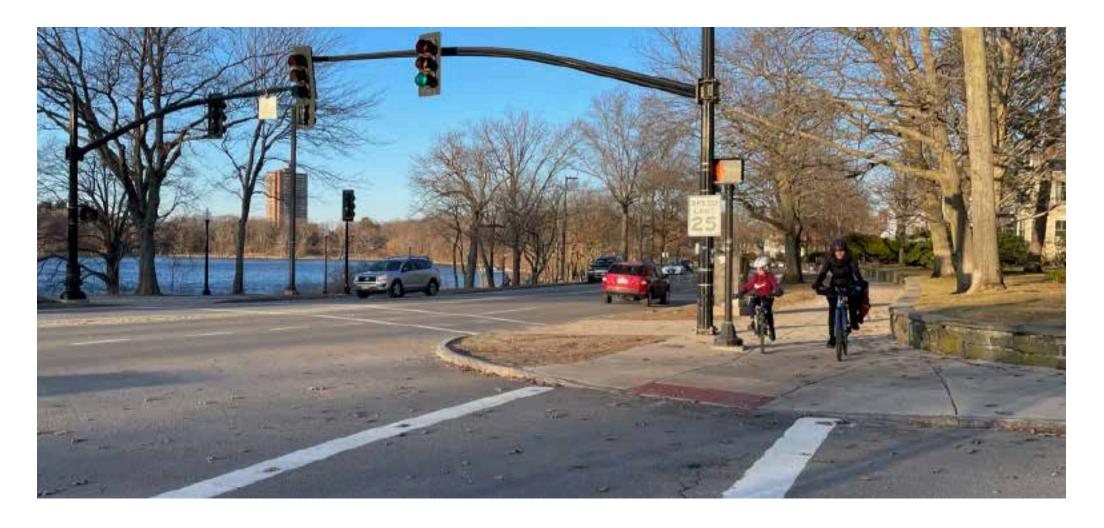

## Why Eliot Street

Eliot Street provides a direct, legible connection between JP center and the Emerald Necklace path. You can easily access the path via the crosswalk at the Jamaicaway.

**People are already biking both ways on Eliot Street.** We've heard from you, and observed ourselves, that people ride against traffic in the road and on the sidewalk.