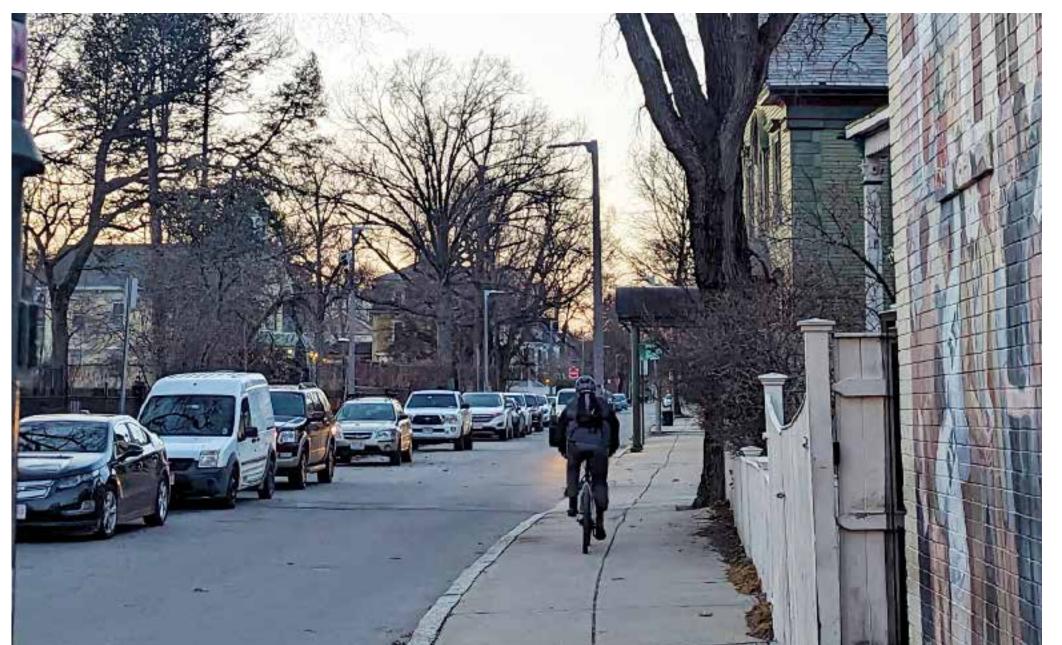

## Why Eliot Street

Eliot Street provides a direct, legible connection between JP center and the Emerald Necklace path. You can easily access the path via the crosswalk at the Jamaicaway.

**People are already biking both ways on Eliot Street.** We've heard from you, and observed ourselves, that people ride against traffic in the road and on the sidewalk.