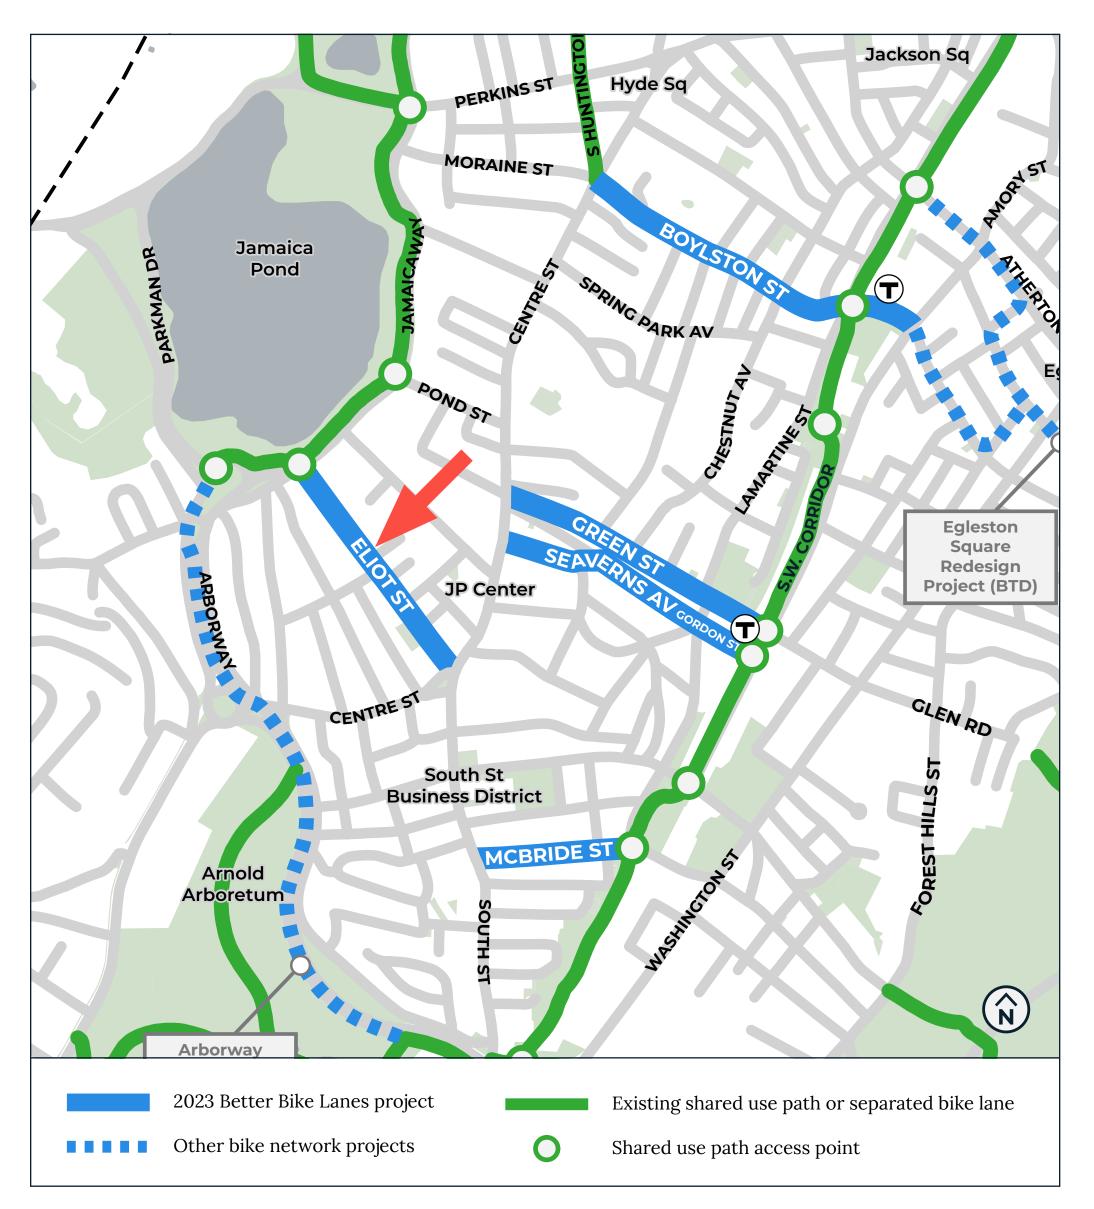

## Why Eliot Street

Eliot Street provides a direct, legible connection between JP center and the Emerald Necklace path. You can easily access the path via the crosswalk at the Jamaicaway.

**People are already biking both ways on Eliot Street.** We've heard from you, and observed ourselves, that people ride against traffic in the road and on the sidewalk.