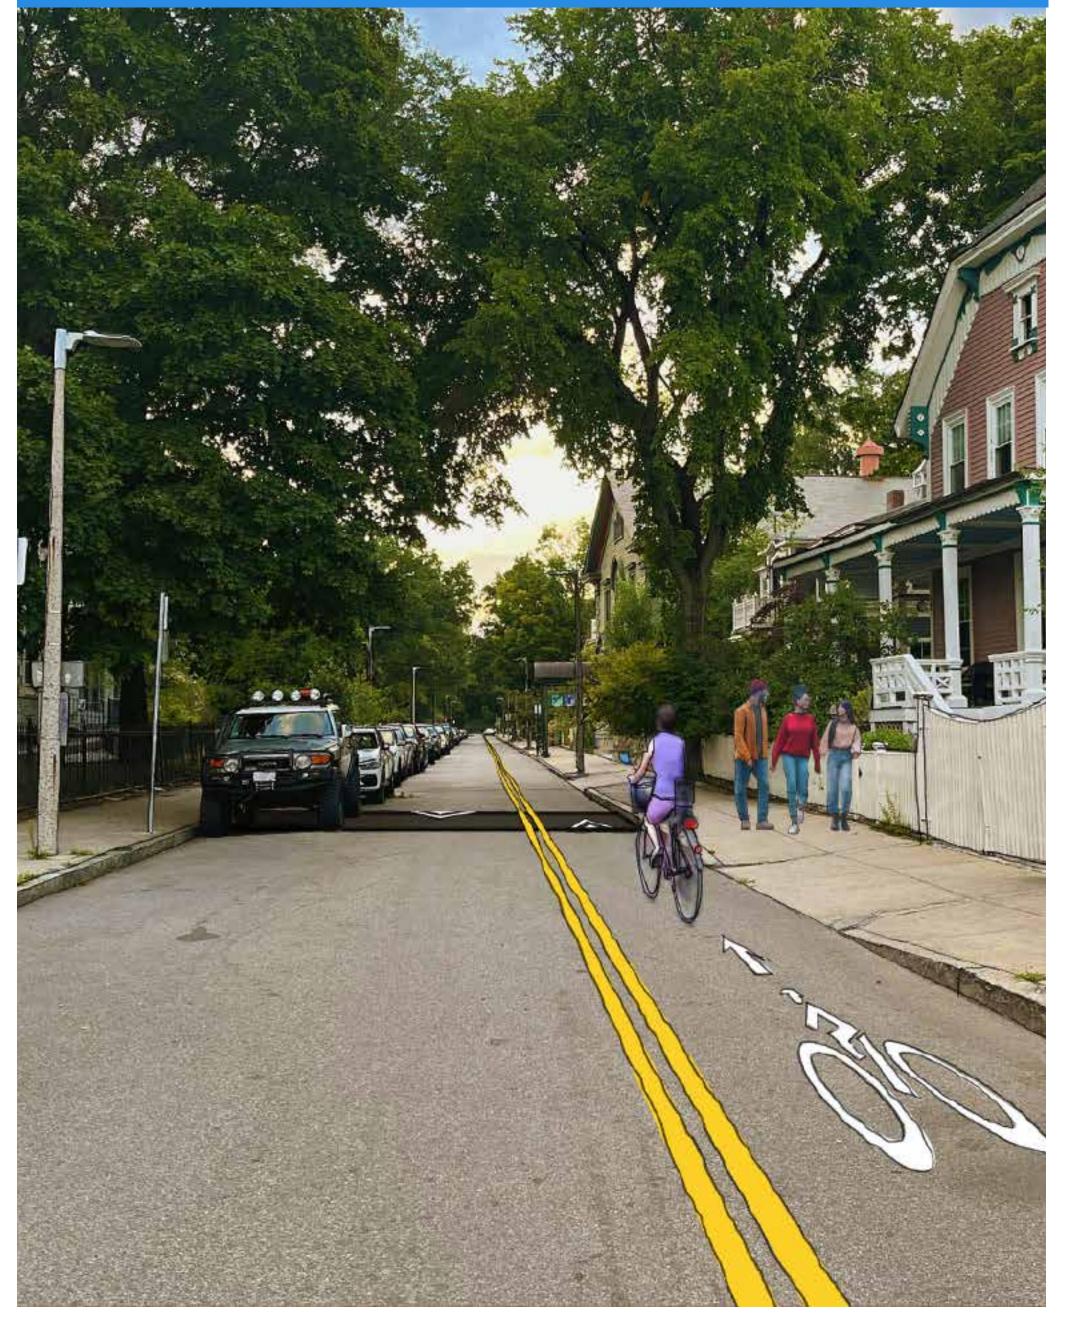

**Vehicle volumes are low.** We can make the street safer and more comfortable by adding additional speed humps.

Artistic rendering of Eliot Street with a contraflow bike lane.