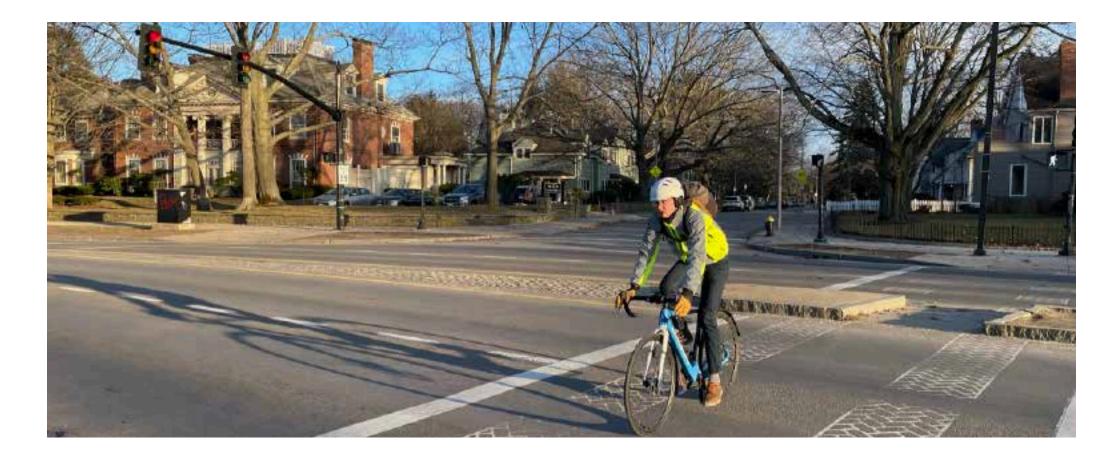

## Why Eliot Street

Eliot Street provides a direct, legible connection between JP center and the Emerald Necklace path. You can easily access the path via the crosswalk at the Jamaicaway.

**People are already biking both ways on Eliot Street.** We've heard from you, and observed ourselves, that people ride against traffic in the road and on the sidewalk.